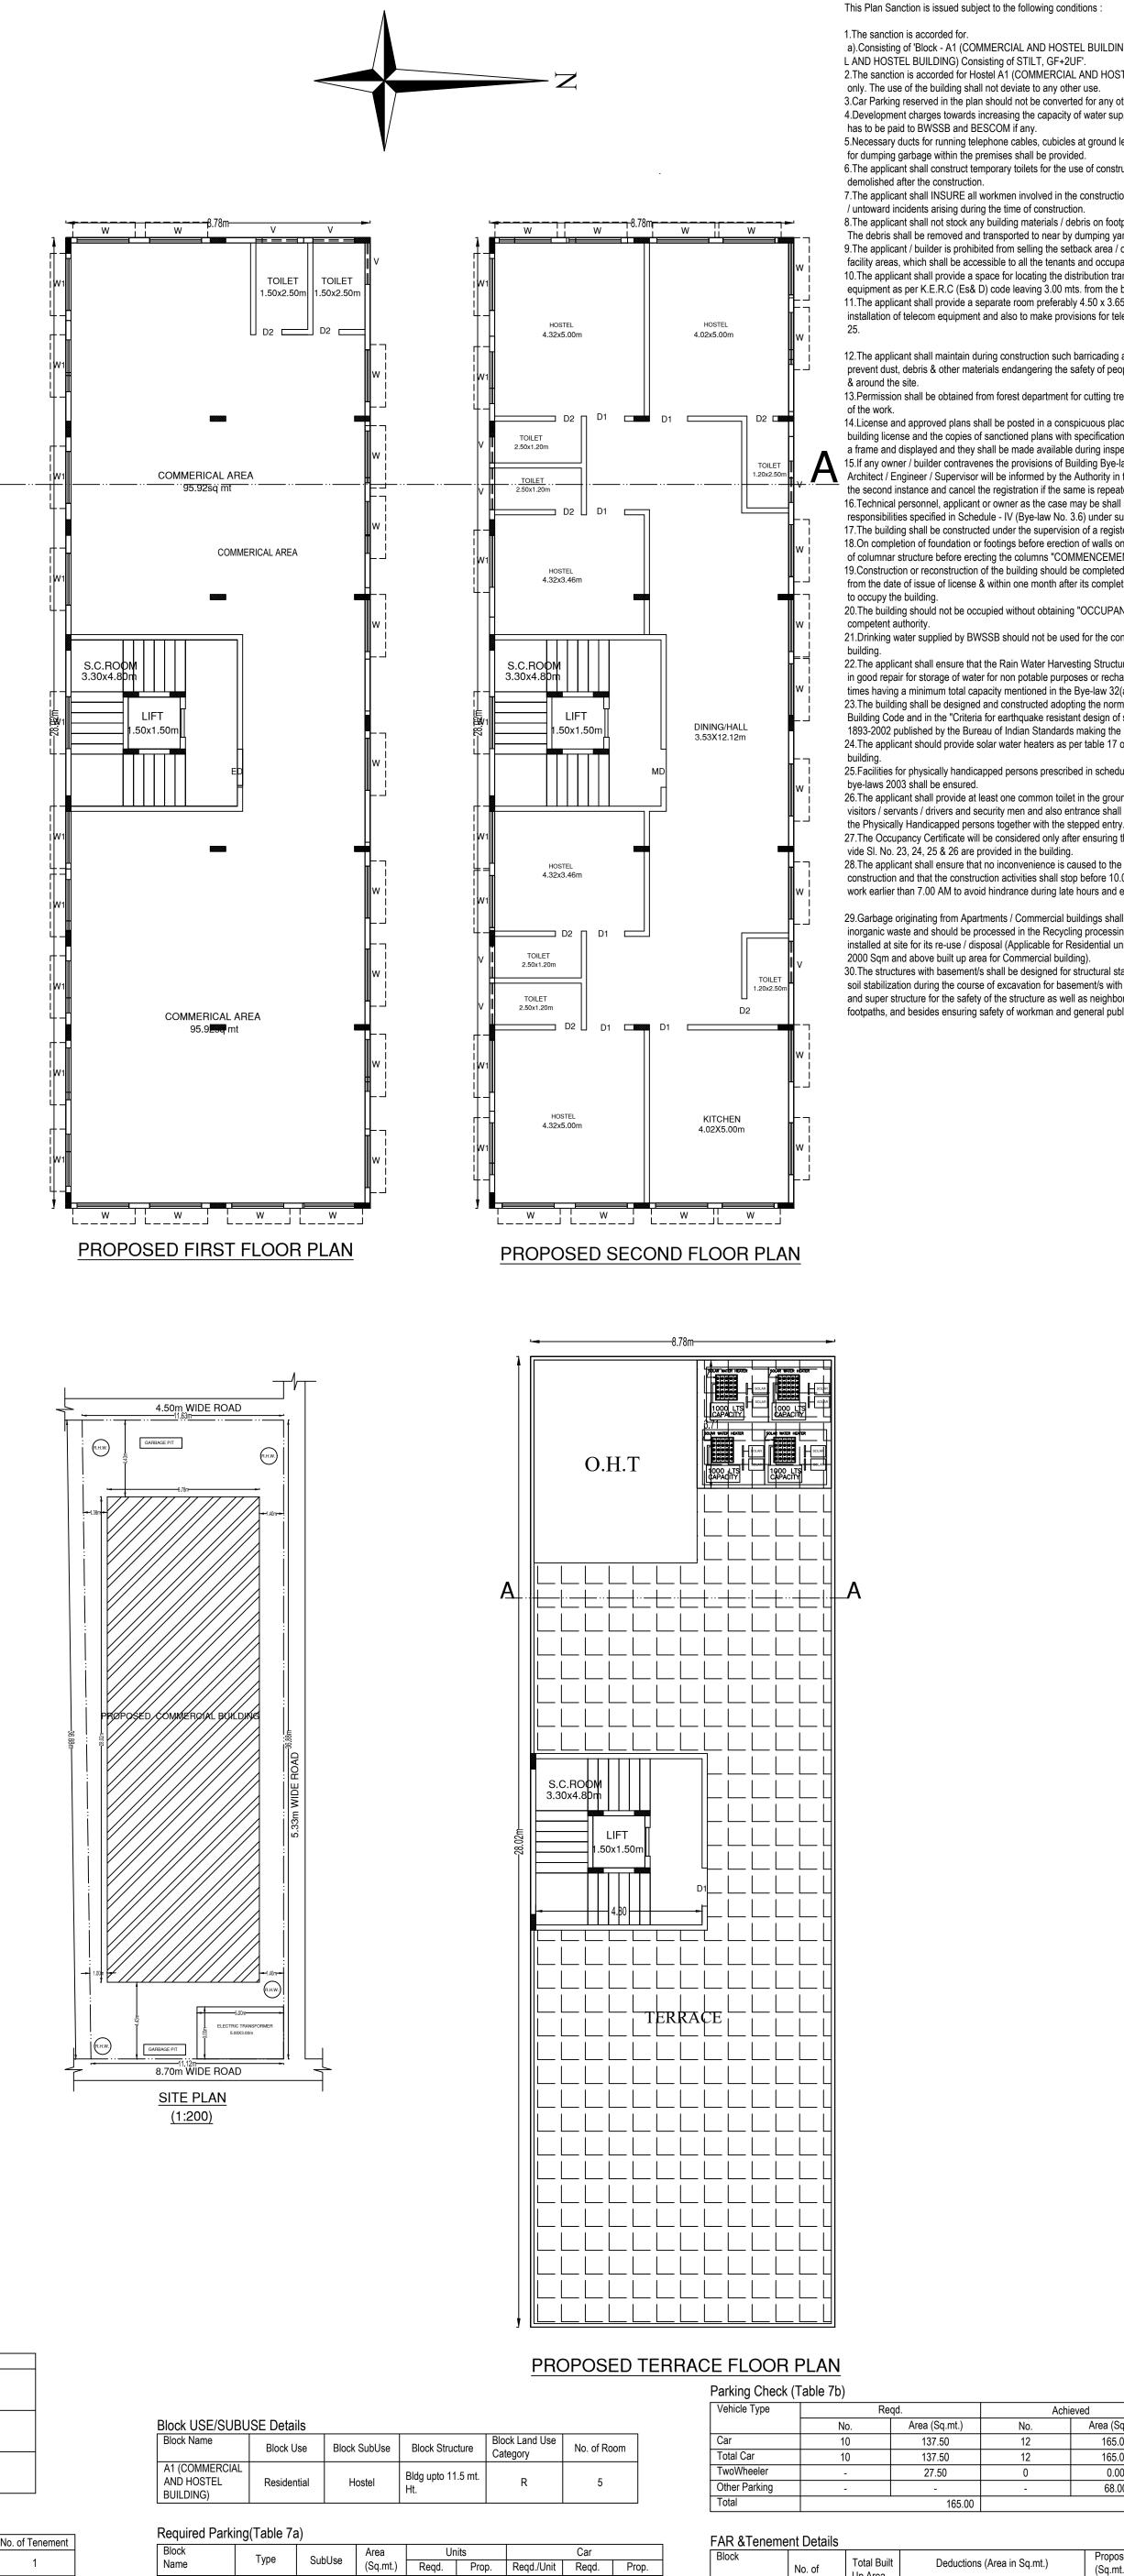

UserDefinedMetric (1000.00 x 820.00MM)

| Required Parking(Table 7a) |             |            |          |       |        |            |       |       |
|----------------------------|-------------|------------|----------|-------|--------|------------|-------|-------|
| Block                      | Туре        | 0.111      | Area     | Units |        | Car        |       |       |
| Name                       | Type        | SubUse     | (Sq.mt.) | Reqd. | Prop.  | Reqd./Unit | Reqd. | Prop. |
| A1<br>(COMMERCIAL<br>AND   | Commercial  | Small Shop | > 0      | 50    | 446.02 | 1          | 9     | -     |
| HOSTEL<br>BUILDING)        | Residential | Hostel     | > 0      | 10    | -      | 1          | 1     | -     |
|                            | Total :     |            | -        | -     | -      | -          | 10    | 12    |

| rea (Sq                       | .mt.)  |        |                   |            |  |
|-------------------------------|--------|--------|-------------------|------------|--|
| 165.0                         | 0      |        |                   |            |  |
| 165.00                        |        |        |                   |            |  |
| 0.00                          |        |        |                   |            |  |
| 68.00                         | )      |        |                   |            |  |
|                               | 233.00 |        |                   |            |  |
|                               |        |        |                   |            |  |
|                               |        |        |                   |            |  |
| Proposed FAR Area<br>(Sq.mt.) |        |        | Total FAR<br>Area | Tnmt (No.) |  |
| Resi.                         | Comme  | ercial | (Sq.mt.)          |            |  |
| 23.01                         | 446.02 |        | 669.03            | 01         |  |
| 23.01                         | 44     | 16.02  | 669.03            | 1.00       |  |
|                               |        |        |                   |            |  |