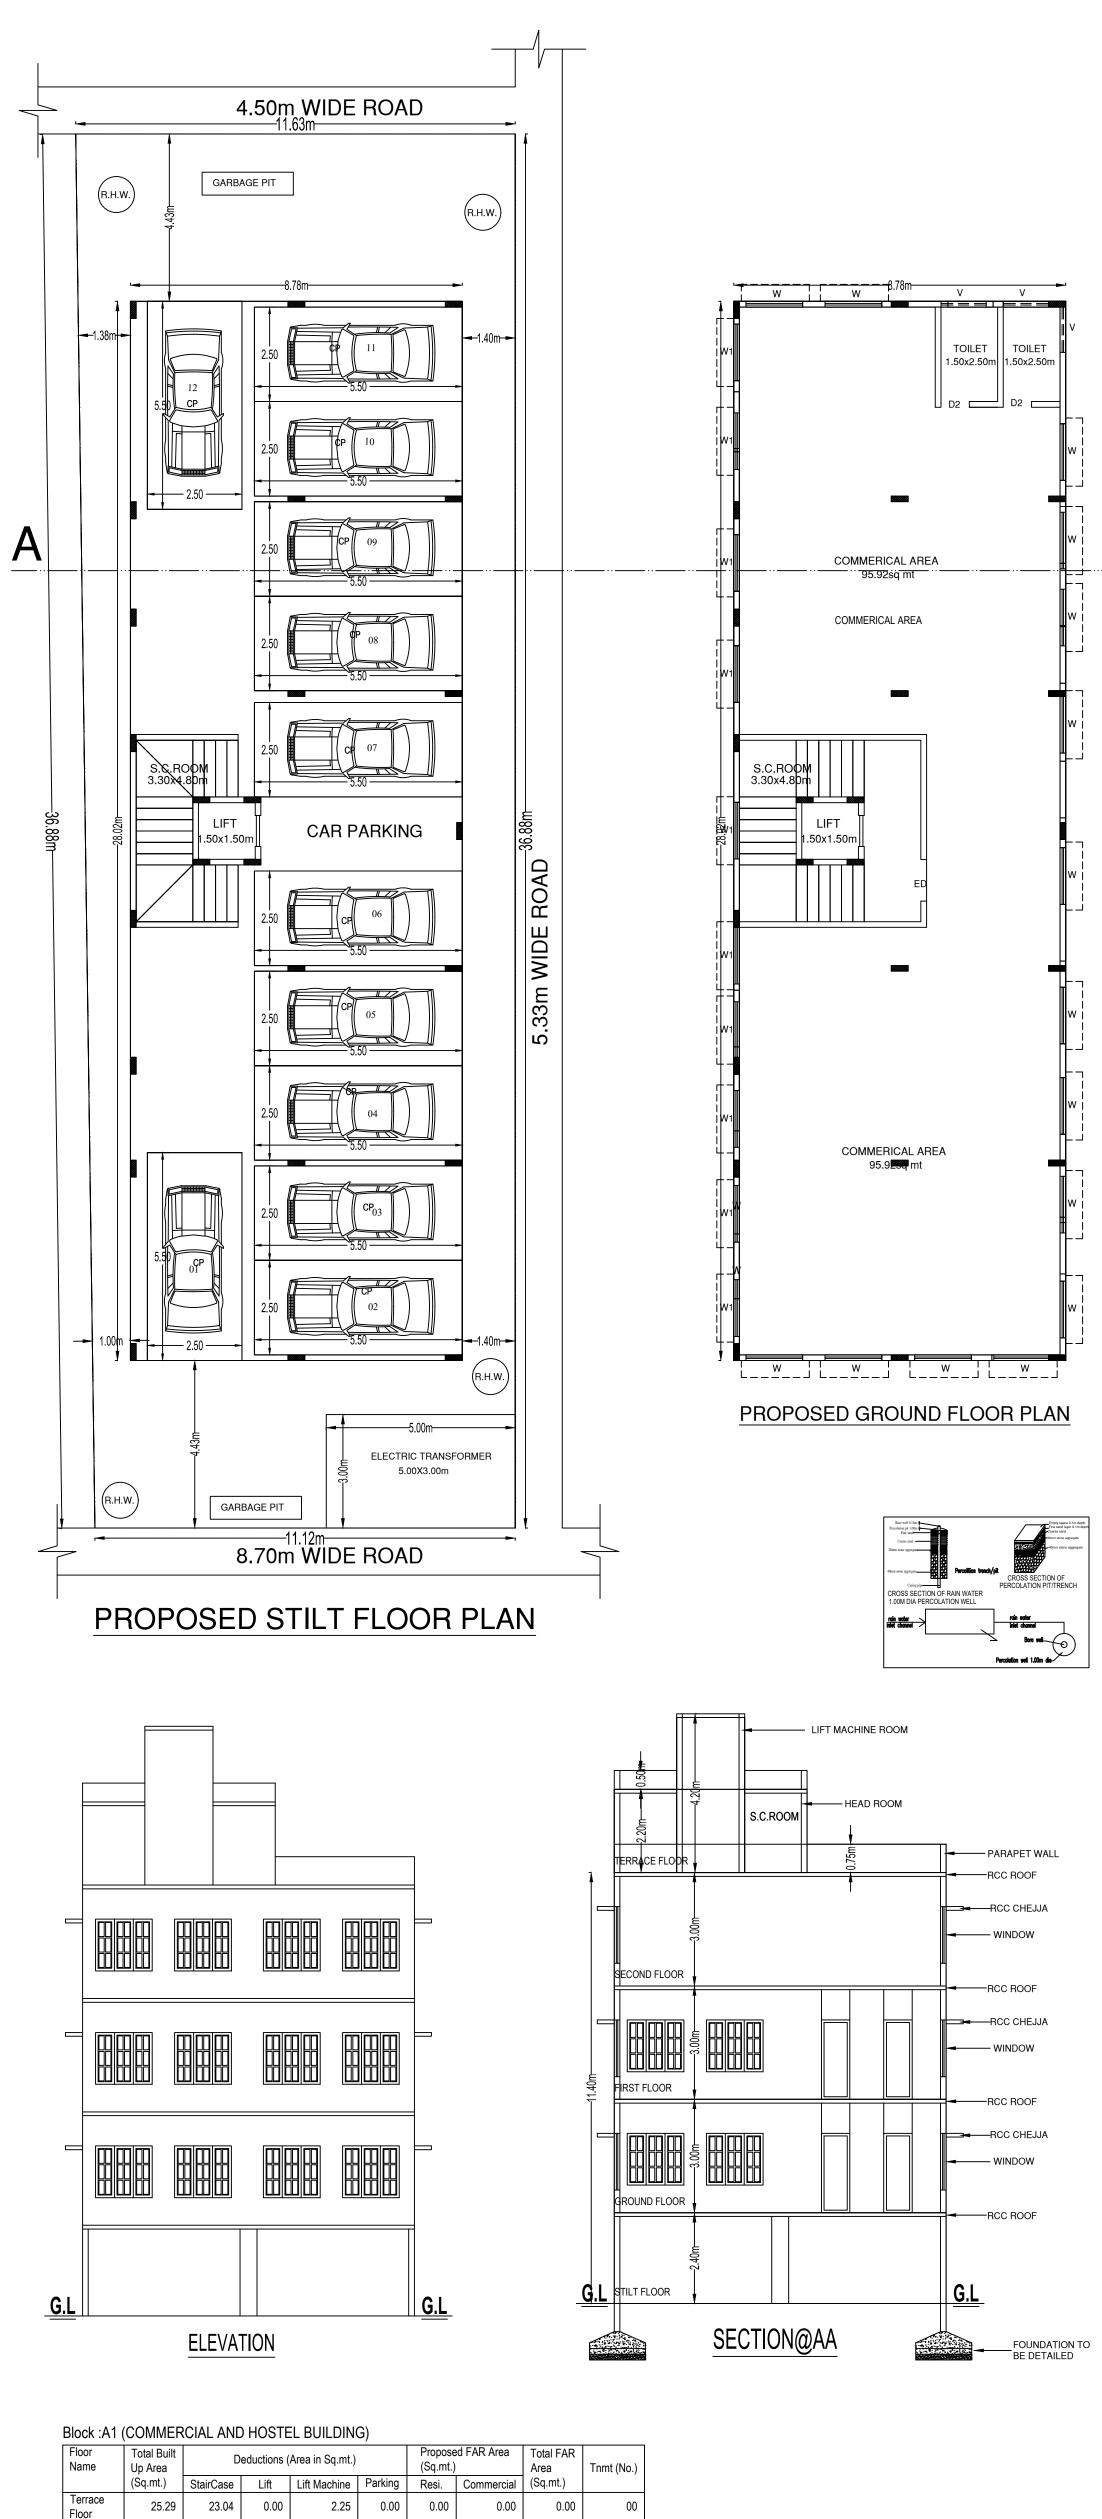

| Floor<br>Name                        | Total Built<br>Up Area | Deductions (Area in Sq.mt.) |      |              | Proposed FAR Area<br>(Sq.mt.) |        | Total FAR<br>Area | Tnmt (No.) |    |
|--------------------------------------|------------------------|-----------------------------|------|--------------|-------------------------------|--------|-------------------|------------|----|
|                                      | (Sq.mt.)               | StairCase                   | Lift | Lift Machine | Parking                       | Resi.  | Commercial        | (Sq.mt.)   |    |
| Terrace<br>Floor                     | 25.29                  | 23.04                       | 0.00 | 2.25         | 0.00                          | 0.00   | 0.00              | 0.00       | 00 |
| Second<br>Floor                      | 246.05                 | 20.79                       | 2.25 | 0.00         | 0.00                          | 223.01 | 0.00              | 223.01     | 01 |
| First Floor                          | 246.05                 | 20.79                       | 2.25 | 0.00         | 0.00                          | 0.00   | 223.01            | 223.01     | 00 |
| Ground<br>Floor                      | 246.05                 | 20.79                       | 2.25 | 0.00         | 0.00                          | 0.00   | 223.01            | 223.01     | 00 |
| Stilt Floor                          | 246.05                 | 10.80                       | 2.25 | 0.00         | 233.00                        | 0.00   | 0.00              | 0.00       | 00 |
| Total:                               | 1009.49                | 96.21                       | 9.00 | 2.25         | 233.00                        | 223.01 | 446.02            | 669.03     | 01 |
| Total<br>Number of<br>Same<br>Blocks | 1                      |                             |      |              |                               |        |                   |            |    |
| Total:                               | 1009.49                | 96.21                       | 9.00 | 2.25         | 233.00                        | 223.01 | 446.02            | 669.03     | 01 |

| FAR &Teneme                                     | ent Details |                        |           |            |                 |         |               |
|-------------------------------------------------|-------------|------------------------|-----------|------------|-----------------|---------|---------------|
| Block                                           | No. of      | Total Built<br>Up Area | Ded       | uctions (A | rea in Sq.m     | t.)     | Prop<br>(Sq.r |
|                                                 | Same Bldg   | (Sq.mt.)               | StairCase | Lift       | Lift<br>Machine | Parking | Resi          |
| A1<br>(COMMERCIAL<br>AND<br>HOSTEL<br>BUILDING) | 1           | 1009.49                | 96.21     | 9.00       | 2.25            | 233.00  | 223.0         |
| Grand<br>Total:                                 | 1           | 1009.49                | 96.21     | 9.00       | 2.25            | 233.00  | 223.0         |